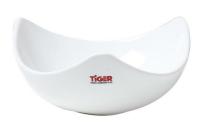

## Domino Dish, Porcelain, Small 1A19403PCB

Simplify your table setting with the sleek Domino Dish, made from high-quality porcelain. This versatile bowl can be used daily or showcased on special occasions. It can also be used as a chilling bowl with an ice tray, making it perfect for summer. The dish is dishwasher safe.

- · Porcelain bowl
- Can be used simply as a bowl
- Can be placed in the Small Domino frame #1A19402090
- Can be used as a chilling bowl when used with ice tray
- Capacity 1.3 qt / 1.25 Ltr. each
- · Dish washer safe
- Product Dimensions: 9.5" x 9.5" x 4" / 242 x 242 x 102 mm
- Product Weight: 2 lb / .9 kg
- Box Dimensions: 12" x 12" x 7" / 305 x 305 x 178 mm
- Box Weight: 4 lb / 1.9 kg