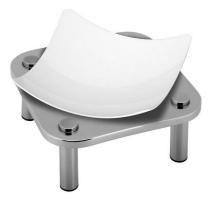

## Domino Dish, Porcelain, Small 1A19403PCB

Simplify your table setting with the sleek Domino Dish, made from high-quality porcelain. This versatile bowl can be used daily or showcased on special occasions. It can also be used as a chilling bowl with an ice tray, making it perfect for summer. The dish is dishwasher safe.

- · Porcelain bowl
- Can be used simply as a bowl
- Can be placed in the Small Domino frame #1A19402090
- Can be used as a chilling bowl when used with ice tray
- Capacity 1.3 qt / 1.25 Ltr. each
- · Dish washer safe
- Product Dimensions: 9.5" x 9.5" x 4" / 242 x 242 x 102 mm
- Product Weight: 2 lb / .9 kg
- Box Dimensions: 12" x 12" x 7" / 305 x 305 x 178 mm
- Box Weight: 4 lb / 1.9 kg