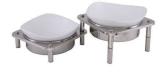

## Medium Double Bowl Cold Display Set 1A1940582NSF

Medium Double Bowl Cold Display set features cast aluminum bowls, NSF coating, 18/10 stainless steel frames, and self-chilling, dishwasher-safe bowls with 4qt capacity. Easily attached to Domino stands for multiple settings.

- The bowls are cast aluminum with an NSF coating
- The frames are solid 18/10 quality heavy gage stainless steel
- The pan that hold the included ice packs is also 18/10 stainless steel
- The legs can connect to other Domino stands to create a multiple setting
- · Self-chilling with no power
- Can be set up to take much less space
- Capacity 4 qt / 3.8 Ltr. each
- Dish washer safe
- Product Dimensions: 14" x 26" x 16" / 356 x 661 x 407 mm
- Box Dimensions: 16" x 16" x 10" / 407 x 407 x 254 mm
- Box Weight: 16 lb / 7.3 kg