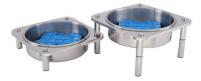

## Medium Double Bowl Cold Display Set 1A1940582NSF

Medium Double Bowl Cold Display set features cast aluminum bowls, NSF coating, 18/10 stainless steel frames, and self-chilling, dishwasher-safe bowls with 4qt capacity. Easily attached to Domino stands for multiple settings.

- The bowls are cast aluminum with an NSF coating
- The frames are solid 18/10 quality heavy gage stainless steel
- The pan that hold the included ice packs is also 18/10 stainless steel
- The legs can connect to other Domino stands to create a multiple setting
- · Self-chilling with no power
- Can be set up to take much less space
- Capacity 4 qt / 3.8 Ltr. each
- Dish washer safe
- Product Dimensions: 14" x 26" x 16" / 356 x 661 x 407 mm
- Box Dimensions: 16" x 16" x 10" / 407 x 407 x 254 mm
- Box Weight: 16 lb / 7.3 kg