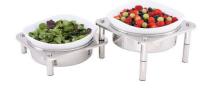

## Medium Double Bowl Cold Display Set 1A1940582NSF

Medium Double Bowl Cold Display set features cast aluminum bowls, NSF coating, 18/10 stainless steel frames, and self-chilling, dishwasher-safe bowls with 4qt capacity. Easily attached to Domino stands for multiple settings.

- The bowls are cast aluminum with an NSF coating
- The frames are solid 18/10 quality heavy gage stainless steel
- The pan that hold the included ice packs is also 18/10 stainless steel
- The legs can connect to other Domino stands to create a multiple setting
- · Self-chilling with no power
- Can be set up to take much less space
- Capacity 4 qt / 3.8 Ltr. each
- Dish washer safe
- Product Dimensions: 14" x 26" x 16" / 356 x 661 x 407 mm
- Box Dimensions: 16" x 16" x 10" / 407 x 407 x 254 mm
- Box Weight: 16 lb / 7.3 kg