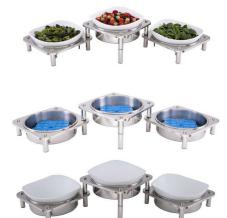

## Medium Triple Bowl Cold Display Set 1A1940583NSF

Display chilled dishes with our Medium Triple Bowl Cold Display Set, made from cast aluminum and 18/10 stainless steel, with a 4 qt capacity and dishwasher-safe design.

- The bowls are cast aluminum with an NSF coating
- The frames are solid 18/10 quality heavy gage stainless steel
- The pan that hold the included ice packs is also 18/10 stainless steel
- The legs can connect to other Domino stands to create a multiple setting
- Self-chilling with no power
- Can be set up to take much less space
- Capacity 4 qt / 3.8 Ltr. each
- Dish washer safe
- Product Dimensions: 14" x 39" x 16" / 356 x 991 x 407 mm
- Box Dimensions: 16" x 16" x 10" / 407 x 407 x 254 mm
- Box Weight: 16 lb / 7.3 kg