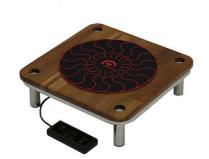

## Domino Square Induction Platform Set for Artisan, Wood 1A19405AWSET

The Domino Square Induction Platform Set offers a practical and beautiful addition to any kitchen. Designed with high-quality Acacia Wood, it features a flush-mounted induction heater for easy and safe use. This low-energy induction heater contributes to energy-saving cooking.

- · Complete Domino induction stand
- · Low energy Induction heater
- Includes the Domino #1A19405090 stand
- · Induction heater is flush mounted into this platform
- · Made of Acacia Wood
- Product Dimensions: 14" x 14" x 4.5" / 356 x 356 x 115 mm
- Product Weight: 8 lb / 3.7 kg
- Box Dimensions: 16" x 16" x 7" / 407 x 407 x 178 mm
- Box Weight: 10 lb / 4.6 kg