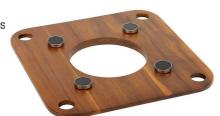

## Domino Square Induction Platform ONLY, Wood 1A19405TDS

Built for the Domino #1A19405090 stand, this Acacia wooden platform with magnets is designed for a low energy induction heater. It's got clips under the surface for added stability and even holds a chafing dish safe and secure. Note: Induction sold separately.

- · Domino wood platform with magnets for a low energy induction heater
- · Induction sold separately
- Designed to fit the Domino #1A19405090 stand
- The magnets will hold a chafing dish safely in place
- · Made of Acacia wood
- · Has clips under the surface to hold in place on the stand
- Product Dimensions: 13.75" x 13.75" x 1" / 350 x 350 x 26 mm
- Product Weight: 2.5 lb / 1.2 kg
- Box Dimensions: 16" x 16" x 3" / 407 x 407 x 77 mm
- Box Weight: 3 lb / 1.4 kg