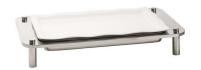

## Large Domino 3.5" Tray Stand 1A19406090

Present like a pro with the Large Domino 3.5" Tray Stand. This unique 18/10 heavy gauge stainless steel domino rectangle frame offers multiple uses from chilling stand to the bread basket. Its most impressive feature is its modular design connects like Lego's. To top it off, it's dishwasher safe too!

- · Domino rectangle frame
- 18/10 quality heavy gage stainless steel
- Modular component connects like Legos
- Multiple uses Can be used as a chilling stand, display, break basket
- Induction platform & multi-level stand.
- · Dishwasher safe
- Product Dimensions: 24" x 14" x 3.5" / 607 x 356 x 89 mm
- Product Weight: 6 lb / 2.8 kg
- Box Dimensions: 26" x 17" x 7" / 661 x 432 x 178 mm
- Box Weight: 7 lb / 3.2 kg