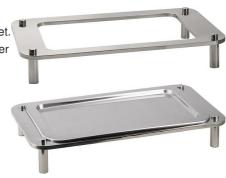

## Large Domino 3.5" Tray Stand 1A19406090

Present like a pro with the Large Domino 3.5" Tray Stand. This unique 18/10 heavy gauge stainless steel domino rectangle frame offers multiple uses from chilling stand to the bread basket. Its most impressive feature is its modular design connects like Lego's. To top it off, it's dishwasher safe too!

- · Domino rectangle frame
- 18/10 quality heavy gage stainless steel
- Modular component connects like Legos
- Multiple uses Can be used as a chilling stand, display, break basket
- Induction platform & multi-level stand.
- · Dishwasher safe
- Product Dimensions: 24" x 14" x 3.5" / 607 x 356 x 89 mm
- Product Weight: 6 lb / 2.8 kg
- Box Dimensions: 26" x 17" x 7" / 661 x 432 x 178 mm
- Box Weight: 7 lb / 3.2 kg