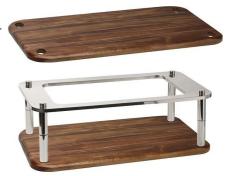

## Domino Wooden Base, Large 1A19406270

Introducing our Large Domino Wooden Base - your new favorite counter space saver. Crafted from rectangle Acacia wood, it fits seamlessly under the Domino #1A19406090 stand. Make your stand do double duty as a chic plate stand.

- Rectangle Acacia wood base
- Fits under the Domino #1A19406090 stand
- Great for creating multiple levels with the Domino stands
- Make the underside of the Domino stand a plate stand
- · Saving counter space
- Product Dimensions: 24" x 14" x .5" / 607 x 356 x 13 mm
- Product Weight: 3 lb / 1.4 kg
- Box Dimensions: 26" x 16" x 3" / 661 x 407 x 77 mm
- Box Weight: 8 lb / 3.7 kg