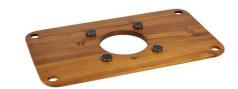

## Domino Rectangle Induction Platform ONLY, Wood 1A19406TDR

Upgrade your kitchen with the timeless beauty and practicality of our Domino Wood Rectangle Induction Platform. Easily converts into an induction platform/stand with magnets to hold the chafer secure. It is the perfect combination of elegance and functionality. Its precise design accommodates most induction cookers, ensuring stability and safety during your culinary adventures. Cooking just got a whole lot better!

- Domino Wood Rectangle Induction Platform
- Easily converts Domino rectangle stand into induction platform/stand
- · Magnets to hold chafer secure
- Platform only Heater and Stand sold separately
- Platform dimensions: 24" x 13.75" x 1" / 607 x 350 x 26 mm
- Platform weight: 4 lbs / 1.8 kg
- Box dimensions: 26" x 17" x 3" / 661 x 432 x 77 mm
- Box Weight: 6 lbs / 2.8 kg