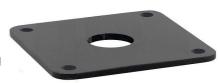

## Domino Marble Base, Medium 1A19407270

Elevate your home decor with our exquisite Domino Marble Medium Base Stand. With a Product Dimension of 14" x 14" x 3" this stand combines the timeless beauty of marble with a modern design. Its sturdy construction provides stability and durability, while the sleek, minimalist design effortlessly complements any interior style. This versatile and visually stunning marble base stand adds a touch of sophistication to your space.

- Domino Medium Marble Base
- · Fits Domino medium Stand
- Product Dimensions: 14" x 14" x 3" / 356 x 356 x 77 mm
- Product Weight: 5 lb / 2.3 kg
- Box Dimensions: 14" x 14" x 3" / 356 x 356 x 77 mm
- Box Weight: 10 lb / 4.6 kg