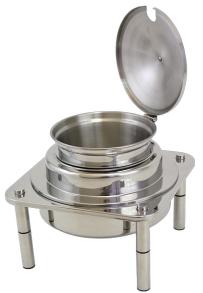

## Domino Oatmeal or Soup Station Stand SET, w/Hinged Lid, Cladded w/Induction 1A194075CLDSET

The Domino Oatmeal or Gravy / Soup Station stand set is a functional, functional, and adjustable oven with a hinged lid, a 200 watt power supply, and adjustable timer.

- · Domino Oatmeal or Gravy / Soup Station
- Hinged lid soup server has 4.4 qt capacity
- 18-10 stainless steel
- Only 200 watt / 1.82 amp requirement
- Auto temperature control between 145° F 165° F
- · Adjustable automatic shut off controller
- Auto timer for 1-9 hours (preset at 6 hours)
- Product Dimensions: 14" x 14" x 9" / 356 x 356 x 229 mm
- Product Weight: 17 lb / 432 kg
- Box Dimensions: 17" x 17" x 17" / 432 x 432 x 432 mm
- Box Weight: 20 lb / 9.1 kg