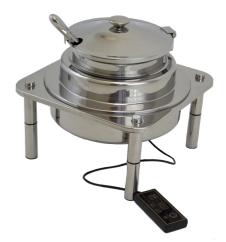

## Domino Oatmeal or Soup Station Stand SET, w/Hinged Lid, Cladded w/Induction 1A194075CLDSET

The Domino Oatmeal or Gravy / Soup Station stand set is a functional, functional, and adjustable oven with a hinged lid, a 200 watt power supply, and adjustable timer.

- · Domino Oatmeal or Gravy / Soup Station
- Hinged lid soup server has 4.4 qt capacity
- 18-10 stainless steel
- Only 200 watt / 1.82 amp requirement
- Auto temperature control between 145° F 165° F
- · Adjustable automatic shut off controller
- Auto timer for 1-9 hours (preset at 6 hours)
- Product Dimensions: 14" x 14" x 9" / 356 x 356 x 229 mm
- Product Weight: 17 lb / 432 kg
- Box Dimensions: 17" x 17" x 17" / 432 x 432 x 432 mm
- Box Weight: 20 lb / 9.1 kg