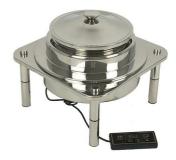

## Domino Oatmeal or Soup Station Stand SET, Cladded w/ induction 1A19407CLDSET

Domino Oatmeal/Gravy Soup Station Stand is an energy-efficient, reliable, and versatile kitchen appliance with a 4.4 qt capacity, auto temperature control, and adjustable shut-off and timer.

- Domino Oatmeal or Gravy / Soup Station Stand
- Soup server has 4.4 qt capacity
- 18-10 stainless steel
- Only 200 watt / 1.82 amp requirement
- Auto temperature control between 145° F 165° F
- · Adjustable automatic shut off controller
- Auto timer for 1-9 hours (preset at 6 hours)
- Product Dimensions: 14" x 14" x 9" / 356 x 356 x 229 mm
- Product Weight: 17 lb / 432 kg
- Box Dimensions: 17" x 17" x 17" / 432 x 432 x 432 mm
- Box Weight: 20 lb / 9.1 kg