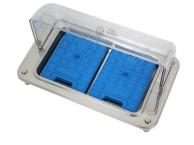

## Domino Cold Display w/ Acrylic Domed Cover and NSF Coated Tray 1A19414090NSF

The classy and functional Domino Cold Display w/ Acrylic Domed Cover and NSF Coated Tray is the serving solution you need. It includes a stand, ice packs for freshness, domed cover and a food safe aluminum tray.

- Domino Cold Display w/ Acrylic Domed Cover and NSF Coated Tray
- Includes: Domino stand, ice packs, domed cover, and full size food safe coated aluminum tray
- Product Dimensions: 26" x 16" x 14" / 661 x 407 x 356 mm
- Product Weight: 21 lb / 9.6 kg
- Box Dimensions: (Box 1) 27" x 17" x 7" / 686 x 432 x 178 mm (Box 2) 11" x 11" x 25" / 280 x 280 x 635 mm
- Box Weight: (Box 1) 19 lb / 8.7 kg (Box 2) 6 lb / 2.8 kg