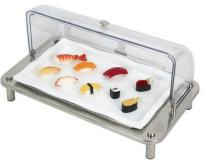

## Domino Cold Display w/ Acrylic Domed Cover and NSF Coated Tray 1A19414090NSF

The classy and functional Domino Cold Display w/ Acrylic Domed Cover and NSF Coated Tray is the serving solution you need. It includes a stand, ice packs for freshness, domed cover and a food safe aluminum tray.

- Domino Cold Display w/ Acrylic Domed Cover and NSF Coated Tray
- Includes: Domino stand, ice packs, domed cover, and full size food safe coated aluminum tray
- Product Dimensions: 26" x 16" x 14" / 661 x 407 x 356 mm
- Product Weight: 21 lb / 9.6 kg
- Box Dimensions: (Box 1) 27" x 17" x 7" / 686 x 432 x 178 mm (Box 2) 11" x 11" x 25" / 280 x 280 x 635 mm
- Box Weight: (Box 1) 19 lb / 8.7 kg (Box 2) 6 lb / 2.8 kg