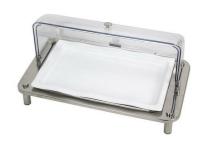

## Domino Cold Display w/ Acrylic Domed Cover and NSF Coated Tray 1A19414090NSF

The classy and functional Domino Cold Display w/ Acrylic Domed Cover and NSF Coated Tray is the serving solution you need. It includes a stand, ice packs for freshness, domed cover and a food safe aluminum tray.

- Domino Cold Display w/ Acrylic Domed Cover and NSF Coated Tray
- Includes: Domino stand, ice packs, domed cover, and full size food safe coated aluminum tray
- Product Dimensions: 26" x 16" x 14" / 661 x 407 x 356 mm
- Product Weight: 21 lb / 9.6 kg
- Box Dimensions: (Box 1) 27" x 17" x 7" / 686 x 432 x 178 mm (Box 2) 11" x 11" x 25" / 280 x 280 x 635 mm
- Box Weight: (Box 1) 19 lb / 8.7 kg (Box 2) 6 lb / 2.8 kg