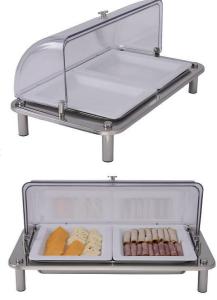

## Domino Cold Display Double Tray Set with Acrylic Dome Cover 1A19424090NSF

Keep your food fresh and party-ready with our Domino Cold Display Double Tray Set with Acrylic Dome Cover. This set, including a domino stand, a dome cover, two aluminum trays, and ice packs ensures your cold dishes stay tasty.

- Domino Cold Display Double Tray Set with Acrylic Dome Cover
- Includes: Domino stand, dome cover, ice packs, 2 half size coated aluminum trays
- Set Dimensions: 24.25" x 14" x 12" / 616 x 356 x 305 mm
- Box Dimensions: (Box 1) 11" x 11" x 24" / 280 x 280 x 610 mm (Box 2) 26" x 17" x 7" / 661 x 432 x 178 mm (Box 3) 24" x 17" x 11" / 610 x 432 x 280 mm
- Box Weight: (Box 1) 7 lb / 3.2 kg (Box 2) 19 lb / 8.7 kg (Box 3) 13 lb / 5.9 kg