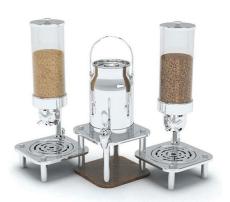

## Domino Double Cereal & Milk Dispenser 1A19427

Enjoy hassle-free breakfasts with the Domino Double Cereal & Milk Dispenser! Complete with 2 Domino cereal dispensers and a milk dispenser on a sturdy wood base. The perfect addition to your kitchen, with dimensions of 36" x 13" x 24.5".

- Domino Double Cereal & Milk Dispenser
- Includes: 2 Domino cereal dispensers & a Domino milk dispenser with wood base
- Product dimensions: 36" x 13" 24.5" / 915 x 331 x 623 mm
- Box dimensions: (Box 1) 13" x 14" x 23" / 331 x 356 x 585 mm (Box 2) 13" x 14" x 23" / 331 x 356 x 585 mm (Box 3) 14" x 14" x 20" / 356 x 356 x 508 mm
- Box Weight: (Box 1) 12 lb / 5.5 kg (Box 2) 12 lb / 5.5 kg (Box 3) 14 lb / 6.4 kg