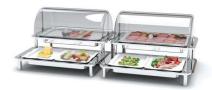

## DOMINO Quad Cold Display w/ Acrylic Domed Covers 1A19431

- Domino Quad Cold Display w/ Acrylic Domed Covers
- Can be used as a display set or as individual stands
- Includes: Four Domino stands, eight ice packs, four ice pack pans, two full size porcelain trays, four 1/2 size porcelain trays and two acrylic domed covers
- Product Dimensions: 48" x 23.5" x 16" / 1220 x 597 x 407 mm
- Box Dimensions: (Box 1) 27" x 17" x 7" / 686 x 432 x 178 mm (Box 2) 27" x 17" x 7" / 686 x 432 x 178 mm (Box 3) 27" x 17" x 7" / 686 x 432 x 178 mm (Box 4) 27" x 17" x 7" / 686 x 432 x 178 mm (Box 5) 15" x 10" x 25" / 381 x 254 x 635 mm
- Box Weight: (Box 1) 19 lb / 8.6 kg (Box 2) 19 lb / 8.6 kg (Box 3) 20 lb / 9.1 kg (Box 4) 20 lb / 9.1 kg (Box 5) 11 lb / 5 kg