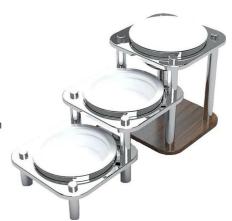

## Domino Triple Stack Stand, Stainless Steel 1A19434

Domino Triple Stack Stand is a versatile dining set featuring three stainless steel dish stands, a sturdy wooden base, mini porcelain inserts, and water pans, crafted with high-quality materials.

- Domino Triple Stack Stand
- Can be used as a display set or as individuals
- Includes: three small dish stands of different heights, one wooden base, 1 qt mini porcelain inserts & three mini water pans
- Made of 18-10 stainless steel and acacia wood
- Product Dimensions: 26" x 10" x 20" / 661 x 254 x 508 mm
- Product Weight: 19.25 lb / 8.8 kg
- Box Dimensions: (Box 1) 12" x 12" x 7" / 305 x 305 x 178 mm (Box 2) 12" x 12" x 7" / 305 x 305 x 178 mm
- Box Weight: (Box 1) 6 lb / 2.8 kg (Box 2) 11 lb / 5 kg