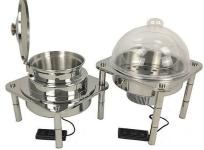

## Domino Biscuit & Gravy Server Set 1A19466

Domino Biscuit & Gravy Server Set simplifies entertaining with Biscuit Warmer and Gravy/Oatmeal Station, maintaining perfect temperature between 145-165°F, adjustable shutdown controller, and auto timer.

- Domino Biscuit & Gravy Server Set
- Includes the Domino Biscuit Warmer plus the Gravy/Oatmeal Station
- Only 200 watt / 1.82 amp requirement
- Auto temperature control between 145°F 165°F
- · Adjustable automatic shut off controller
- Auto timer for 1-9 hours (preset at 6 hours)
- Product Dimensions: 34" x 18" x 20" / 864 x 458 x 508 mm
- Box Dimensions: (Box 1) 17" x 17" x 17" / 432 x 432 x 432 mm (Box 2) 17" x 17" x 17" / 432 x 432 x 432 mm
- Box Weight: (Box 1) 20 lb / 9.1 kg (Box 2) 18 lb / 8.2 kg