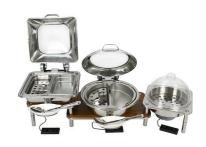

## Domino Wood Double Chafer & Biscuit Warmer Set 1A19469IDT

Domino Wood Double Chafer & Biscuit Warmer Set offers efficient, 200 watt induction heaters for perfect serving of biscuits and other foods, with precise temperature control and adjustable shutoff.

- · Domino Wood Double Chafer & Biscuit Warmer Set
- Includes 1 square and 1 large round Smart W Chafer, Biscuit Warmer, and Induction Heaters for all
- Only 200 watt / 1.82 amp requirement
- Auto temperature control between 145° 165°
- · Adjustable automatic shut off controller
- Auto timer for 1-9 hours (preset at 6 hours)
- Product Dimensions: 54" x 15" x 16" / 1372 x 381 x 407 mm
- Box Dimensions: (Box 1) 21"x 20" x 10" / 534 x 508 x 254 mm (Box 2) 22" x 19" x 12" / 559 x 483 x 305 mm (Box 3) 27" x 17" x 7" / 686 x 432 x 178 mm (Box 4) 17" x 17" x 7" / 432 x 432 x 178 mm (Box 5) 17" x 17" x 17" x 17" / 432 x 432 mm
- Box Weight: (Box 1) 17 lb / 7.7 kg (Box 2) 18 lb / 8.2 kg (Box 3) 14 lb / 6.4 kg (Box 4) 11 lb / 5 kg (Box 5) 30 lb / 13.6 kg