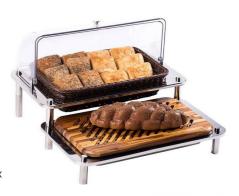

## Domino Basket & Cutting Board Display 1A19474

Our Domino Basket & Cutting Board Display offers extraordinary functionality for your kitchen. Included are 2 Domino stands, a convenient bread basket, dome cover, neat cutting board, and robust Domino legs.

- Domino Basket & Cutting Board Display
- Includes: 2 Domino stands, bread basket, dome cover, cutting board, Domino legs
- Product Dimensions: 24.25" x 25" x 16" / 616 x 635 x 407 mm
- Box Dimensions: (Box 1) 26" x 17" x 7" / 661 x 432 x 178 mm (Box 2) 26" x 17" x 7" / 661 x 432 x 178 mm (Box 3) 11" x 11" x 25" / 280 x 280 x 635 mm
- Box Weight: (Box 1) 13 lb / 5.9 kg (Box 2) 10 lb / 4.6 kg (Box 3) 6 lb / 2.8 kg