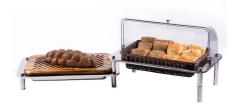

## Domino Basket & Cutting Board Display 1A19474

Our Domino Basket & Cutting Board Display offers extraordinary functionality for your kitchen. Included are 2 Domino stands, a convenient bread basket, dome cover, neat cutting board, and robust Domino legs.

- Domino Basket & Cutting Board Display
- Includes: 2 Domino stands, bread basket, dome cover, cutting board, Domino legs
- Product Dimensions: 24.25" x 25" x 16" / 616 x 635 x 407 mm
- Box Dimensions: (Box 1) 26" x 17" x 7" / 661 x 432 x 178 mm (Box 2) 26" x 17" x 7" / 661 x 432 x 178 mm (Box 3) 11" x 11" x 25" / 280 x 280 x 635 mm
- Box Weight: (Box 1) 13 lb / 5.9 kg (Box 2) 10 lb / 4.6 kg (Box 3) 6 lb / 2.8 kg