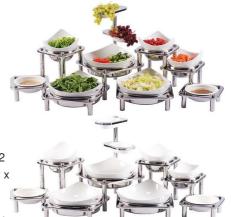

## Domino Multi Stand Chiller Display, with porcelain dishes 1A19481

The Domino Multi Stand Chiller Display is quite a sight! Set with stunning porcelain dishes and complementing food & water pans, it fits anywhere with its size of 60"x45"x32". An elegant essential for food display!

- Domino Multi Stand Chiller Display, with Porcelain Dishes
- Set includes: porcelain dishes, food pans & water pans
- Product Dimensions: 60" x 45" x 32" / 1524 x 1143 x 813 mm
- Box Dimensions: (Box 1) 17" x 12" x 12" / 432 x 305 x 305 mm (Box 2) 17" x 17" x 21" / 432 x 432 x 534 mm (Box 3) 17" x 17" x 21" / 432 x 432 x 534 mm (Box 4) 17" x 17" x 11" / 432 x 432 x 280 mm (Box 5) 17" x 17" x 14" / 432 x 432 x 356 mm
- Box Weight: (Box 1) 7 lb / 3.2 kg (Box 2) 35 lb / 15.9 kg (Box 3) 17 lb / 7.8 kg (Box 4) 22 lb / 10 kg (Box 5) 13 lb / 5.9 kg