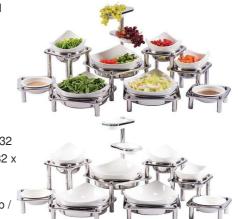

## Domino Multi Stand Chiller Display, with NSF coated aluminum dishes 1A19481NSF

Impress your customers with our Domino Multi Stand Chiller Display. It comes with NSF coated aluminum dishes, ensuring the safety of your food. Measurement: 60" x 45" x 32".

- Domino Multi Stand Chiller Display, with NSF Coated Aluminum Dishes
- Set includes: includes food safe coated aluminum dishes, food pans & water pans
- Product Dimensions: 60" x 45" x 32" / 1524 x 1143 x 813 mm
- Box Dimensions: (Box 1) 17" x 12" x 12" / 432 x 305 x 305 mm (Box 2) 17" x 17" x 21" / 432 x 432 x 534 mm (Box 3) 17" x 17" x 21" / 432 x 432 x 534 mm (Box 4) 17" x 17" x 11" / 432 x 432 x 280 mm (Box 5) 17" x 17" x 14" / 432 x 432 x 356 mm
- Box Weight: (Box 1) 7 lb / 3.2 kg (Box 2) 35 lb / 15.9 kg (Box 3) 17 lb / 7.8 kg (Box 4) 22 lb / 10 kg (Box 5) 13 lb / 5.9 kg