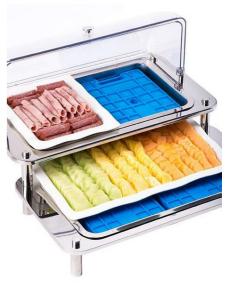

## DOMINO Double Cold Display w/ Acrylic Domed Cover & NSF coated trays 1A19490NSF

Keep your food items chilled with the Domino Double Cold Display Set! Featuring acrylic domed cover, NSF coated trays, two stands, four ice packs, and special ice pack pans. Your serving needs are all packed in one!

- Domino Double Cold Display w/ Acrylic Domed Cover & NSF Coated Trays
- Set includes: two stands, four ice packs, 2 ice pack pans, a full size food safe coated aluminum tray, two 1/2 size food safe coated aluminum trays and one acrylic domed cover
- Product Dimensions: 24" x 14" x 16" / 610 x 356 x 407 mm
- Box Dimensions: (Box 1) 26" x 17" x 7" / 661 x 432 x 178 mm (Box 2) 26" x 17" x 7" / 661 x 432 x 178 mm (Box 3) 11" x 11" x 25" / 280 x 280 x 635 mm
- Box Weight: (Box 1) 19 lb / 8.6 kg (Box 2) 20 lb / 9.1 kg (Box 3) 6 lb / 2.8 kg