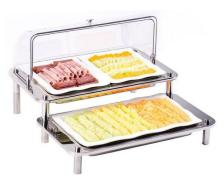

## DOMINO Double Cold Display w/ Acrylic Domed Cover & NSF coated trays 1A19490NSF

Keep your food items chilled with the Domino Double Cold Display Set! Featuring acrylic domed cover, NSF coated trays, two stands, four ice packs, and special ice pack pans. Your serving needs are all packed in one!

- Domino Double Cold Display w/ Acrylic Domed Cover & NSF Coated Trays
- Set includes: two stands, four ice packs, 2 ice pack pans, a full size food safe coated aluminum tray, two 1/2 size food safe coated aluminum trays and one acrylic domed cover
- Product Dimensions: 24" x 14" x 16" / 610 x 356 x 407 mm
- Box Dimensions: (Box 1) 26" x 17" x 7" / 661 x 432 x 178 mm (Box 2) 26" x 17" x 7" / 661 x 432 x 178 mm (Box 3) 11" x 11" x 25" / 280 x 280 x 635 mm
- Box Weight: (Box 1) 19 lb / 8.6 kg (Box 2) 20 lb / 9.1 kg (Box 3) 6 lb / 2.8 kg