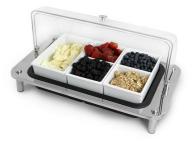

## Domino Yogurt Cold Display with Domed Cover 1A19491NSF

Our Domino Yogurt Cold Display is a must-have for yogurt enthusiasts! The set features a secure domed cover, refrigerating ice packs, a sturdy Domino stand, and food-safe coated aluminum dishes—everything you need to serve with flair.

- Domino Yogurt Cold Display
- · Set includes: domed cover, ice packs, Domino stand, food safe coated aluminum dishes
- Product Dimensions: 24" x 14" x 16" / 610 x 356 x 407 mm
- Box Dimensions: (Box 1) 26" x 17" x 7" / 661 x 432 x 178 mm (Box 2) 11" x 11" x 25" / 280 x 280 x 635 mm (Box 3) 12" x 12" x 9" / 305 x 305 x 229 mm
- Box Weight: (Box 1) 12 lb / 5.5 kg (Box 2) 6 lb / 2.8 kg (Box 3) 11 lb / 5 kg