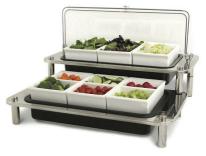

## DOMINO Double Salad Cold Display 1A19492NSF

Keep your salads chilled and fresh with our Domino Double Salad Cold Display. This set includes 2 individual displays with Domino stands, ice packs, ABS ice packs, full size and divided food safe coated aluminum dishes, and a domed cover!

- Domino Double Salad Cold Display
- Includes 2 individual displays
- Set includes: 2 Domino stands, 4 ice packs, 2 ABS ice packs, 3 full size food safe coated aluminum dishes, 3 divided food safe aluminum dishes, and domed cover
- Product Dimensions: 24" x 28" x 16" / 610 x 712 x 407 mm
- Box Dimensions: (Box 1) 26" x 17" x 7" / 661 x 432 x 178 mm (Box 2) 26" x 17" x 7" / 661 x 432 x 178 mm (Box 3) 26" x 17" x 5" / 661 x 432 x 127 mm (Box 4) 11" x 11" x 25" / 280 x 280 x 635 mm
- Box Weight: (Box 1) 13 lb / 5.9 kg (Box 2) 12 lb / 5.5 kg (Box 3) 28 lb / 12.7 kg (Box 4) 6 lb / 2.8 kg