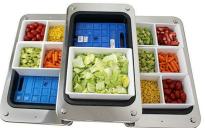

## DOMINO Triple Salad Cold Display 1A19493NSF

The Domino Cold Display Chiller Set is perfect for keeping your salads cool and fresh. With 3 individual displays, multiple stands and ice packs, and food safe coated aluminum dishes, this quality set is a must-have for any host.

- Domino Cold Display Chiller Set
- · Includes 3 individual displays
- Set includes: 3 Domino stands, 6 ice packs, 3 ABS ice packs, 2 half size food safe coated aluminum dishes, 6 divided food safe aluminum dishes
- Product Dimensions: 24" x 30" x 8" / 610 x 762 x 204 mm
- Box Dimensions: (Box 1) 26" x 17" x 7" / 661 x 432 x 178 mm (Box 2) 26" x 17" x 7" / 661 x 432 x 178 mm (Box 3) 26" x 17" x 7" / 661 x 432 x 178 mm (Box 4) 26" x 17" x 5" / 661 x 432 x 127 mm (Box 5) 12" x 12" x 12" x 12" / 305 x 305 x 305 mm
- Box Weight: (Box 1) 12 lb / 5.5 kg (Box 2) 12 lb / 5.5 kg (Box 3) 12 lb / 5.5 kg (Box 4) 29 lb / 13.2 kg (Box 5) 10 lb / 4.6 kg