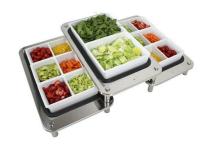

## DOMINO Triple Salad Cold Display 1A19493NSF

The Domino Cold Display Chiller Set is perfect for keeping your salads cool and fresh. With 3 individual displays, multiple stands and ice packs, and food safe coated aluminum dishes, this quality set is a must-have for any host.

- Domino Cold Display Chiller Set
- · Includes 3 individual displays
- Set includes: 3 Domino stands, 6 ice packs, 3 ABS ice packs, 2 half size food safe coated aluminum dishes, 6 divided food safe aluminum dishes
- Product Dimensions: 24" x 30" x 8" / 610 x 762 x 204 mm
- Box Dimensions: (Box 1) 26" x 17" x 7" / 661 x 432 x 178 mm (Box 2) 26" x 17" x 7" / 661 x 432 x 178 mm (Box 3) 26" x 17" x 7" / 661 x 432 x 178 mm (Box 4) 26" x 17" x 5" / 661 x 432 x 127 mm (Box 5) 12" x 12" x 12" x 12" / 305 x 305 x 305 mm
- Box Weight: (Box 1) 12 lb / 5.5 kg (Box 2) 12 lb / 5.5 kg (Box 3) 12 lb / 5.5 kg (Box 4) 29 lb / 13.2 kg (Box 5) 10 lb / 4.6 kg