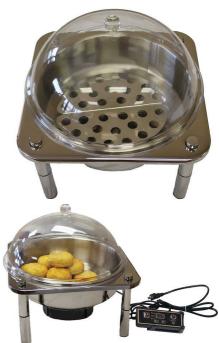

## Domino Biscuit Warmer, includes induction warmer, 110volt 1A194BW8

The Domino Biscuit Warmer is a compact, induction-heating kitchen gadget that uses 110 volts and consumes 200 watts. It features auto temperature control, adjustable shut-off, and a timer for 1-9 hours, making it ideal for hassle-free cooking.

- Domino Biscuit Warmer
- Only 200 watt / 1.82 amp requirement
- Auto temperature control between 145° F 165° F
- Adjustable automatic shut off controller
- Auto timer for 1-9 hours (preset at 6 hours)
- Product Dimensions: 24" x 30" x 8" / 610 x 762 x 204 mm
- Product Weight: 15 lb / 6.8 kg
- Box Dimensions: 17" x 17" x 17" / 432 x 432 x 432 mm
- Box Weight: 18 lb / 8.2 kg