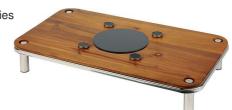

## Domino Rectangle Induction Platform Set, Wood 1AIW19406SET

Domino Rectangle Induction Platform Set offers efficient, stylish, and versatile kitchen accessories with a low-energy induction heater, 18/10 stainless steel platform, and magnets for chafer placement.

- Domino Rectangle Induction Platform Set
- · Domino rectangle wood platform
- · Super low energy Induction warmer
- · Magnets to hold chafer in place
- 18/10 quality stainless steel
- Stand Dimensions: 24.5" x 14" x 4.5" / 623 x 356 x 115 mm
- Stand Weight: 13 lb / 5.9 kg
- Box Dimensions: 27" x 17" x 7" / 686 x 432 x 178 mm
- Box Weight: 14 lb / 6.4 kg