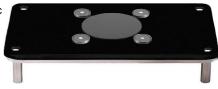

## Domino Rectangle Induction Platform Set, Black Phenolic 1ARECPSET

The Domino Rectangle Induction Platform Set revolutionizes kitchens with its sleek black phenolic finish and low-energy induction warmer. It features magnets for secure chafer placement and 18/10 quality stainless steel for longevity and aesthetics.

- Domino Rectangle Induction Platform Set
- Domino rectangle black phenolic platform
- · Super low energy Induction warmer
- Magnets to hold chafer in place
- 18/10 quality stainless steel
- Stand Dimensions: 24.5" x 14" x 4.5" / 623 x 356 x 115 mm
- Stand Weight: 13 lb / 5.9 kg
- Box Dimensions: 27" x 17" x 7" / 686 x 432 x 178 mm
- Box Weight: 14 lb / 6.4 kg