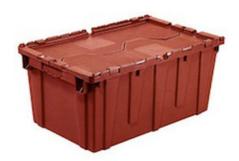

## Storage Crate for Smart Large Round Chafers, w/Hinged Lid, Red 1ASBWCT259

The Storage Crate is a stackable, stackable solution for safely storing Smart Large Round Chafers. It works with the Chafer Transport Trolley, providing a snug fit for both chafers and stands. The vibrant red color adds charm to the storage unit.

- · Storage crate
- · Stackable and can be used with Chafer Transport Trolley
- Custom foam inserts for Smart Large Round Chafer with Smart Large Round Stand
- Outside Dimensions: 28-1/6" x 20-13/16" x 15-1/2" / 715 x 534 x 394 mm
- Inside TOP Dimensions: 25-15/16" x 18-15/16" x 14-3/8" / 660 x 482 x 368 mm
- Inside BOTTOM Dimensions: 25" x 17-3/4" x 14-3/8" / 635 x 451 x 368 mm
- Box Dimensions: 30" x 22" x 17" / 762 x 559 x 432 mm
- Box Weight: 16 lb / 7.3 kg