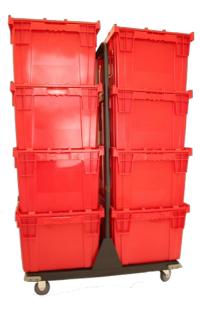

## Storage Crate for Smart W Large Round Chafers, w/Hinged Lid, Red 1ASBWCT263

Enhance event efficiency with our stackable storage crate for Smart W Large Round Chafers. Bright red color, hinged lid, custom foam inserts, and compatibility with Chafer Transport Trolley make transport and storage a breeze.

- Storage crate
- Stackable and can be used with Chafer Transport Trolley
- · Custom foam inserts for Smart W Large Round Chafer with Smart W Large Round Stand
- Outside Dimensions: 28-1/6" x 20-13/16" x 15-1/2" / 715 x 534 x 394 mm
- Inside TOP Dimensions: 25-15/16" x 18-15/16" x 14-3/8" / 660 x 482 x 368 mm
- Inside BOTTOM Dimensions: 25" x 17-3/4" x 14-3/8" / 635 x 451 x 368 mm
- Box Dimensions: 30" x 22" x 17" / 762 x 559 x 432 mm
- Box Weight: 16 lb / 7.3 kg