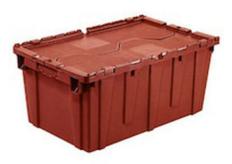

## Storage Crate for Smart W Large Round Chafers, w/Hinged Lid, Red 1ASBWCT263

Enhance event efficiency with our stackable storage crate for Smart W Large Round Chafers. Bright red color, hinged lid, custom foam inserts, and compatibility with Chafer Transport Trolley make transport and storage a breeze.

- Storage crate
- Stackable and can be used with Chafer Transport Trolley
- · Custom foam inserts for Smart W Large Round Chafer with Smart W Large Round Stand
- Outside Dimensions: 28-1/6" x 20-13/16" x 15-1/2" / 715 x 534 x 394 mm
- Inside TOP Dimensions: 25-15/16" x 18-15/16" x 14-3/8" / 660 x 482 x 368 mm
- Inside BOTTOM Dimensions: 25" x 17-3/4" x 14-3/8" / 635 x 451 x 368 mm
- Box Dimensions: 30" x 22" x 17" / 762 x 559 x 432 mm
- Box Weight: 16 lb / 7.3 kg