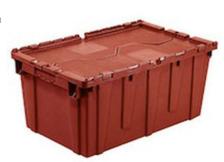

## Storage Crate for Smart W Oblong Chafers, w/Hinged Lid, Red 1ASBWCT266

The Red Storage Crate for Smart W Oblong Chafers offers efficient, stacked storage with custom foam inserts. Its generous dimensions and compatibility with a Chafer Transport Trolley make it perfect for transporting and storing chafers in style.

- Storage crate
- · Stackable and can be used with Chafer Transport Trolley
- · Custom foam inserts for Smart W Oblong Chafer with Smart W Oblong Stand
- Outside Dimensions: 28-1/6" x 20-13/16" x 15-1/2" / 715 x 534 x 394 mm
- Inside TOP Dimensions: 25-15/16" x 18-15/16" x 14-3/8" / 660 x 482 x 368 mm
- Inside BOTTOM Dimensions: 25" x 17-3/4" x 14-3/8" / 635 x 451 x 368 mm
- Box Dimensions: 30" x 22" x 17" / 762 x 559 x 432 mm
- Box Weight: 16 lb / 7.3 kg