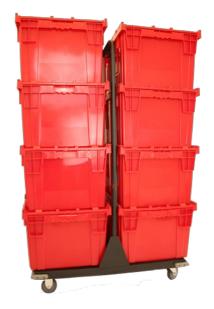

## Storage Crate for Smart W Oblong Chafers, w/Hinged Lid, Red 1ASBWCT266

The Red Storage Crate for Smart W Oblong Chafers offers efficient, stacked storage with custom foam inserts. Its generous dimensions and compatibility with a Chafer Transport Trolley make it perfect for transporting and storing chafers in style.

- Storage crate
- · Stackable and can be used with Chafer Transport Trolley
- · Custom foam inserts for Smart W Oblong Chafer with Smart W Oblong Stand
- Outside Dimensions: 28-1/6" x 20-13/16" x 15-1/2" / 715 x 534 x 394 mm
- Inside TOP Dimensions: 25-15/16" x 18-15/16" x 14-3/8" / 660 x 482 x 368 mm
- Inside BOTTOM Dimensions: 25" x 17-3/4" x 14-3/8" / 635 x 451 x 368 mm
- Box Dimensions: 30" x 22" x 17" / 762 x 559 x 432 mm
- Box Weight: 16 lb / 7.3 kg