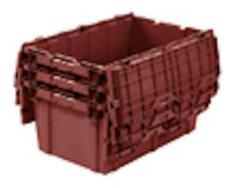

## Large SMART Crate w/ Hinged Lid, Red 1ASBWCTLG

This spacious smart crate with a hinged lid is a combination of form and function. The stackable design maximizes space and is best accompanied with a chafer transfer trolley. This crate allows you to declutter in style and provides an organized setup.

- · Large storage crate
- Stackable and can be used with Chafer Transport Trolley
- Outside Dimensions: 28-1/6" x 20-13/16" x 15-1/2" / 715 x 534 x 394 mm
- Inside TOP Dimensions: 25-15/16" x 18-15/16" x 14-3/8" / 660 x 482 x 368 mm
- Inside BOTTOM Dimensions: 25" x 17-3/4" x 14-3/8" / 635 x 451 x 368 mm
- Box Dimensions: 30" x 22" x 17" / 762 x 559 x 432 mm
- Box Weight: 16 lb / 7.3 kg