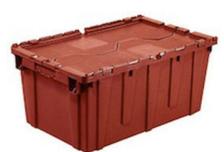

## Large SMART Crate w/ Hinged Lid, Red 1ASBWCTLG

This spacious smart crate with a hinged lid is a combination of form and function. The stackable design maximizes space and is best accompanied with a chafer transfer trolley. This crate allows you to declutter in style and provides an organized setup.

- · Large storage crate
- Stackable and can be used with Chafer Transport Trolley
- Outside Dimensions: 28-1/6" x 20-13/16" x 15-1/2" / 715 x 534 x 394 mm
- Inside TOP Dimensions: 25-15/16" x 18-15/16" x 14-3/8" / 660 x 482 x 368 mm
- Inside BOTTOM Dimensions: 25" x 17-3/4" x 14-3/8" / 635 x 451 x 368 mm
- Box Dimensions: 30" x 22" x 17" / 762 x 559 x 432 mm
- Box Weight: 16 lb / 7.3 kg