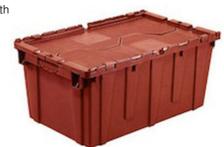

## Medium SMART Crate w/ Hinged Lid, Red 1ASBWCTMD

Introducing our smart stackable medium storage crate. This sleek, spacious crate is designed with innovation in mind that seamlessly integrates your devices. Now you can effortlessly stack and organize while enjoying the ease of control. with its durable materials, this crate is not just about storage but is also a lifestyle upgrade.

• Medium storage crate • Stackable and can be used with Chafer Transport Trolley • Outside Dimensions: 23-3/4" x 19-1/2" x 12-1/2" • Inside TOP Dimensions: 22" x 18" x 11-1/4" • Inside BOTTOM Dimensions: 20-1/2" x 16-1/2" x 11-1/4"