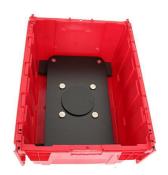

## Storage Crate for Rectangle DOMINO w/ Hinged Lid, Red 1ASBWCTREC

The Storage Crate for Rectangle Domino w/ Hinged Lid in Red is a premium storage solution with custom foam inserts, ensuring perfect fit and easy access. It's stackable and compatible with Chafer Transport Trolley.

- Storage crate
- · Stackable and can be used with Chafer Transport Trolley
- · Custom foam inserts for Domino Rectangle Stand
- Outside Dimensions: 28-1/6" x 20-13/16" x 15-1/2" / 715 x 534 x 394 mm
- Inside TOP Dimensions: 25-15/16" x 18-15/16" x 14-3/8" / 660 x 482 x 368 mm
- Inside BOTTOM Dimensions: 25" x 17-3/4" x 14-3/8" / 635 x 451 x 368 mm
- Box Dimensions: 30" x 22" x 17" / 762 x 559 x 432 mm
- Box Weight: 16 lb / 7.3 kg