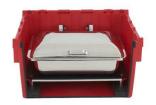

## Storage Crate for Rectangle DOMINO w/ Hinged Lid, Red 1ASBWCTREC

The Storage Crate for Rectangle Domino w/ Hinged Lid in Red is a premium storage solution with custom foam inserts, ensuring perfect fit and easy access. It's stackable and compatible with Chafer Transport Trolley.

- Storage crate
- · Stackable and can be used with Chafer Transport Trolley
- · Custom foam inserts for Domino Rectangle Stand
- Outside Dimensions: 28-1/6" x 20-13/16" x 15-1/2" / 715 x 534 x 394 mm
- Inside TOP Dimensions: 25-15/16" x 18-15/16" x 14-3/8" / 660 x 482 x 368 mm
- Inside BOTTOM Dimensions: 25" x 17-3/4" x 14-3/8" / 635 x 451 x 368 mm
- Box Dimensions: 30" x 22" x 17" / 762 x 559 x 432 mm
- Box Weight: 16 lb / 7.3 kg