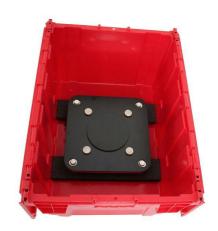

## Storage Crate for Square DOMINO, w/Hinged Lid, Red 1ASBWCTSQ

Our Storage Crate for Smart W Square Chafers is a perfect storage solution for your Chafer Transport Trolley. It features custom foam inserts, a hinged lid, and a bold red color, ensuring a secure and organized storage solution.

- · Storage crate
- · Stackable and can be used with Chafer Transport Trolley
- · Custom foam inserts for Domino Square Stand
- Outside Dimensions: 28-1/6" x 20-13/16" x 15-1/2" / 715 x 534 x 394 mm
- Inside TOP Dimensions: 25-15/16" x 18-15/16" x 14-3/8" / 660 x 482 x 368 mm
- Inside BOTTOM Dimensions: 25" x 17-3/4" x 14-3/8" / 635 x 451 x 368 mm
- Box Dimensions: 30" x 22" x 17" / 762 x 559 x 432 mm
- Box Weight: 16 lb / 7.3 kg