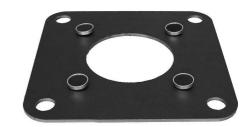

## Domino Square Induction Platform, BLACK PHENOLIC 1ASQP

- Domino Square Induction Platform
- Used with Medium Domino Stand for Artisan Collection
- · Magnets keeps chafer/pan from sliding
- Platform only, stand and heater sold separately
- Platform Dimensions: 14" x 14" x .25" / 356 x 356 x 7 mm
- Platform Weight: 2 lb / .9 kg
- Box Dimensions: 17" x 17" x 4" / 432 x 432 x 102 mm
- Box Weight: 4 lb / 1.8 kg
- Domino Square Induction Platform
- Used with Medium Domino Stand for Artisan Collection
- · Magnets keeps chafer/pan from sliding
- · Platform only, stand and heater sold separately
- Platform Dimensions: 14" x 14" x .25" / 356 x 356 x 7 mm
- Platform Weight: 2 lb / .9 kg
- Box Dimensions: 17" x 17" x 4" / 432 x 432 x 102 mm
- Box Weight: 4 lb / 1.8 kg