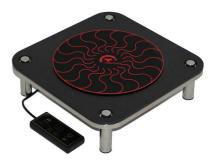

## Domino Square Induction Platform Set for Artisan, Black Phenolic 1ASQPASET

Domino Artisan Square Induction Platform Set offers innovative, durable, and low-energy heating for artisan creations, featuring an elegant black phenolic platform, 18/10 stainless steel frame, and silicone anti-skid pad.

- Domino Artisan Square Induction Platform Set
- · Domino square black phenolic platform
- · Silicone anti-skid pad
- Super low energy Induction warmer
- 18/10 quality stainless steel
- Stand Dimensions 14" x 14" x 4.5" / 356 x 356 x 115 mm
- Stand Weight 8 lbs / 3.6 kg
- Box Dimensions: 17" x 17" x 7" / 432 x 432 x 178 mm
- Box Weight: 10 lbs / 4.6 kg